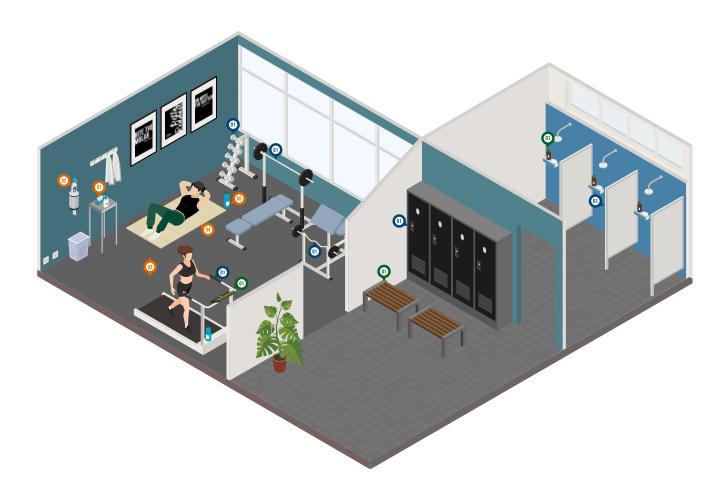

- HIGH TOUCH SURFACES DISINFECTED OFTEN
- ROUTINE CLEANING DONE MORE FREQUENTLY
- HAND SANITIZERS FOR GUESTS IN PUBLIC AREAS
- O DISINFECTANTS FOR GYM EQUIPMENT, BEFORE AND AFTER USE
- SOCIAL DISTANCING RESTRICTIONS ARE EASILY FOLLOWED.
- (IT'S GOOD TO BRING YOUR OWN EXERCISING/YOGA MAT
- (IT'S GOOD TO BRING A PERSONAL WATER BOTTLE

- HIGH TOUCH SURFACES DISINFECTED OFTEN
- ROUTINE CLEANING DONE MORE FREQUENTLY
- HAND SANITIZERS FOR GUESTS IN PUBLIC AREAS
- SOCIAL DISTANCING RESTRICTIONS ARE EASILY FOLLOWED
- HOTEL STAFF ARE ENCOURAGE TO USE A FACE MASK
- HOTEL STAFF USE DISPOSABLE GLOVES DURING DAILY TASKS
- O SPA ACCESS AVAILABLE
- SPA DRINK SERVICE AVAILABLE
- MASSAGE THERAPIES AVAILABLE\* \*BOOKED 24 HRS PRIOR