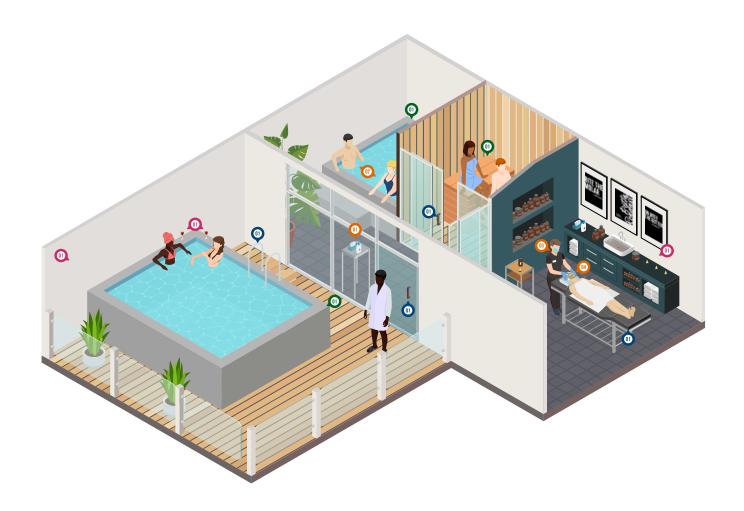

- HIGH TOUCH SURFACES DISINFECTED OFTEN
- ROUTINE CLEANING DONE MORE FREQUENTLY
- HAND SANITIZERS FOR GUESTS IN PUBLIC AREAS
- SOCIAL DISTANCING RESTRICTIONS ARE EASILY FOLLOWED
- HOTEL STAFF ARE ENCOURAGE TO USE A FACE MASK
- HOTEL STAFF USE DISPOSABLE GLOVES DURING DAILY TASKS
- O SPA ACCESS AVAILABLE
- SPA DRINK SERVICE AVAILABLE
- MASSAGE THERAPIES AVAILABLE\* \*BOOKED 24 HRS PRIOR