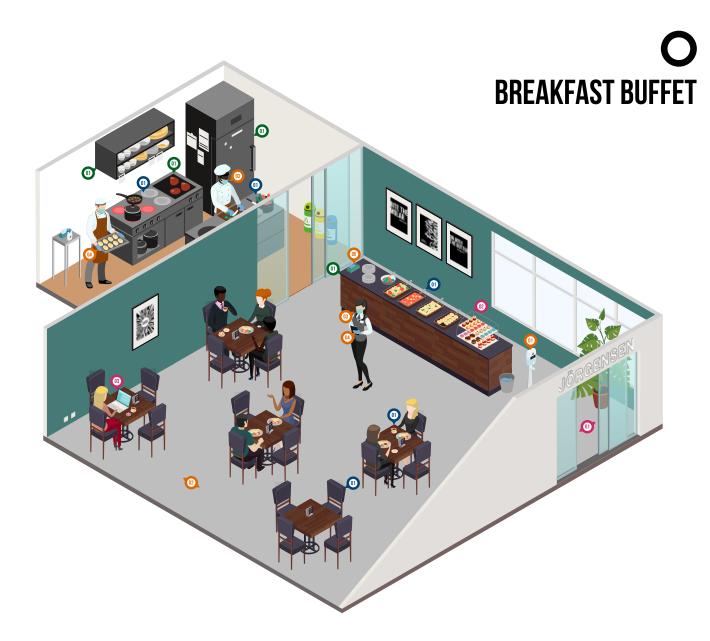

center hotels centerhotels.com

- HIGH TOUCH SURFACES DISINFECTED OFTEN DAILY
- ROUTINE CLEANING DONE MORE FREQUENTLY
- AUTOMATIC HAND SANITIZERS AT THE ENTERANCE
- **©** SOCIAL DISTANCING RESTRICTIONS ARE EASILY FOLLOWED
- STAFF ARE ENCOURAGE TO USE A FACE MASK
- STAFF USE DISPOSABLE GLOVES DURING DAILY TASKS
- **GUEST DISPOSABLE GLOVES USED FOR BREAKFAST BUFFET**
- O AUTOMATIC DOORS
- BREAKFAST BUFFET
- **®** FREE WI-FI