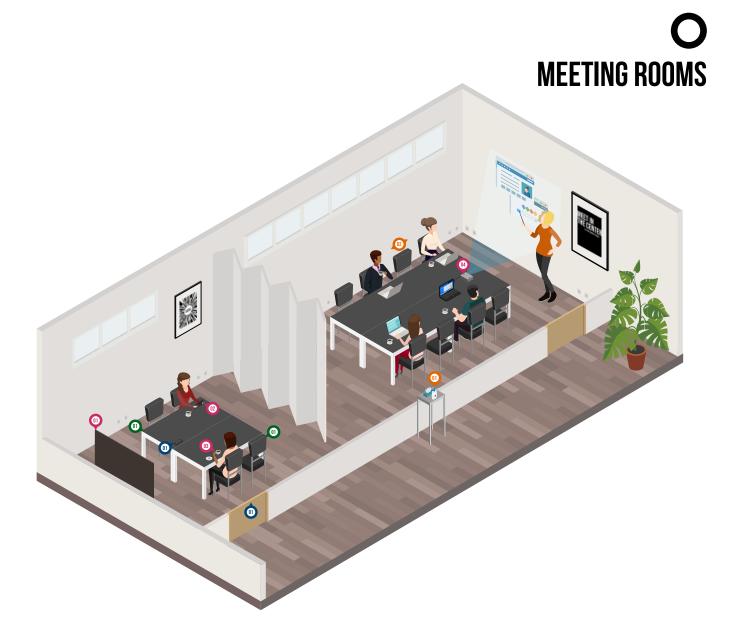

- **10** HIGH TOUCH SURFACES DISINFECTED OFTEN
- ROUTINE CLEANING DONE MORE FREQUENTLY
- HAND SANITIZERS FOR GUESTS IN PUBLIC AREAS
- © SOCIAL DISTANCING RESTRICTIONS ARE EASILY FOLLOWED
- 00 70" TV SCREEN
- FREE WI-FI
- © COFFEE SERVICE INCLUDED OTHER REFRESHMENTS AVAILABLE
- PROJECTOR