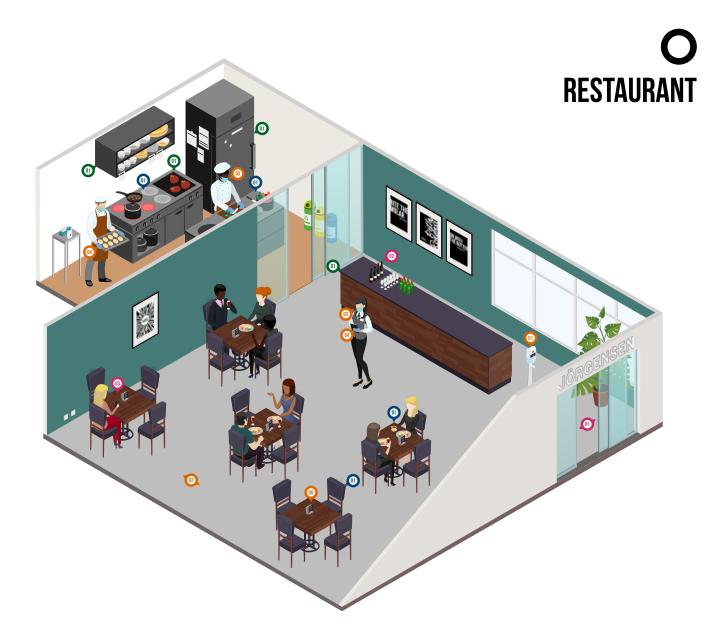

- HIGH TOUCH SURFACES DISINFECTED OFTEN DAILY
- ROUTINE CLEANING DONE MORE FREQUENTLY
- AUTOMATIC HAND SANITIZERS AT THE ENTERANCE
- **ODE SOCIAL DISTANCING RESTRICTIONS ARE EASILY FOLLOWED**
- 3 STAFF ARE ENCOURAGE TO USE A FACE MASK
- STAFF USE DISPOSABLE GLOVES DURING DAILY TASKS
- **100** DIGITAL MENU
- O AUTOMATIC DOORS
- A PRIVATE WINE TASTING IS AVAILABLE