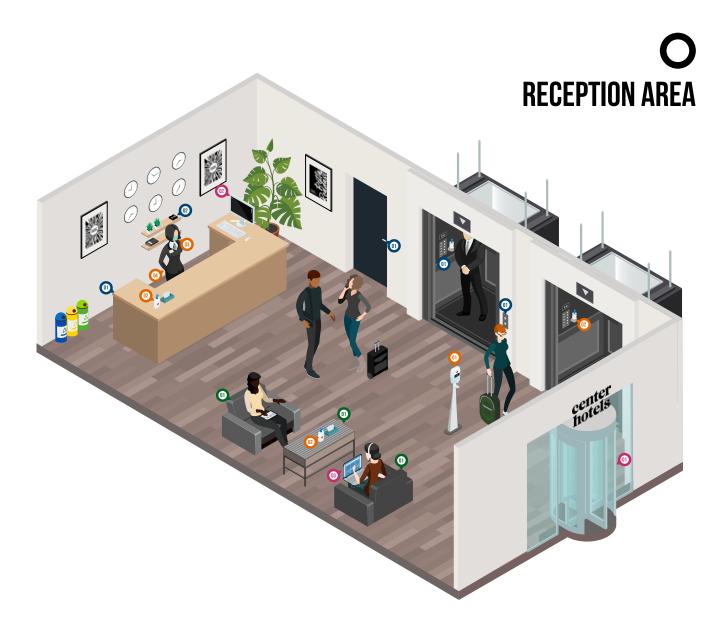

- HIGH TOUCH SURFACES DISINFECTED OFTEN DAILY
- ® ROOM KEYS ARE DISINFECTED BEFORE USE
- ROUTINE CLEANING DONE MORE FREQUENTLY
- O AUTOMATIC HAND SANITIZERS AT THE ENTERANCE
- HAND SANITIZERS FOR GUESTS IN PUBLIC AREAS
- HOTEL STAFF ARE ENCOURAGE TO USE A FACE MASK
- FRIENDLY AND CONTACTLESS GREETING
- O AUTOMATIC DOORS
- **©** CONCIERGE SERVICE FOR GUESTS
- **60** FREE WI-FI